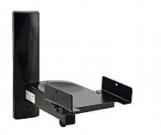

## **Dolev Mount**

Dolev Mounting Device for Dolev Speakers

The Dolev Mounting Device is a side-clamping loud speaker wall mount with tilt and swivel that is designed for the Dolev speaker series and can hold a weight of up to 25kg (55lbs)

## **FEATURES**

Adjustable Clamp - 135mm (5.3") - 280mm (11") +/- 7° Tilt and 360° Swivel Invisible Wall Fixing Screws
Easy Installation - Includes all mounting hardware Supplied in Pairs

## TECHNICAL SPECIFICATIONS

DESCRIPTION: Dolev speaker mounting device, supports up to 25kg (55lbs)

MATERIALS: Mild steel

INCLUDED Mounting kit

ACCESSORIES:

COLORS: Black and White